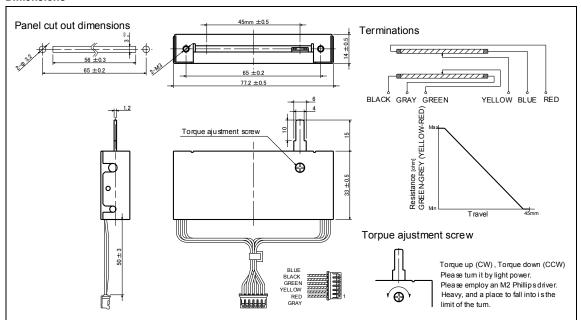

#### **Dimensions**

## Torque adjustment screw

Good torque mechanism of the touch.

#### **Electrical specifications**

|                            | 45LT-CN                                                                  |
|----------------------------|--------------------------------------------------------------------------|
| Circuit (Unbalanced)       | 2                                                                        |
| Total resistance           | 50kohm                                                                   |
| Total resistance tolerance | 20%                                                                      |
| Taper                      | Linear (Potentiometer circuit)                                           |
| Linearity                  | ±5%                                                                      |
| Residual resistance        | 5ohm or less                                                             |
| Voltage proof              | 1 Min. at AC500V                                                         |
| Insulation resistance      | 50Mohm or more at DC250V                                                 |
| Max rating                 | DC20V                                                                    |
| Sliding noise level        | 47mV or less (by JIS C 6443)                                             |
| Sliding life               | 100,000 Cycles Min. (18cycles/min, Sliding noise level: Less than 100mV) |

#### **Mechanical specifications**

|                          | 45LT-CN                                  |
|--------------------------|------------------------------------------|
| Stroke length            | 45mm±0.5mm                               |
| Operating force          | 0~0.1N                                   |
| Operating force2         | 0~0.5N (Torque adjustment screw)         |
| Strength of Nut-Attached | 100Ncm                                   |
| Attached Parts           | M3 screw (Length: Panel thickness + 3mm) |
| Stopper strength         | 50N                                      |
| Push-pull strength       | 50N                                      |